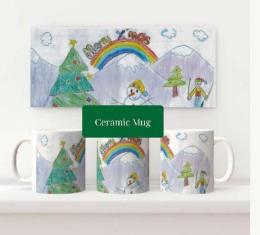

# Mugs

Our ceramic mugs are printed with each child's festive design and printed with their name making a treasured gift. Bright white glazed ceramic 11oz mug.

## £6.99 each (School raises £2.00)