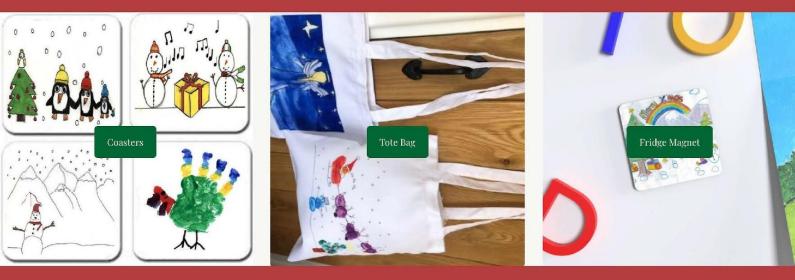

## Coasters

These high-quality gloss-finish coasters are personalised with the child's drawing.

Perfect for putting your drinks on in style. 90mm x 90mm (set of 4 or single) £3.49 each

## (School raises £0.50p)

Set of 4 Coasters (same design) £12.49 (School raises £1.50)

#### **Tote Bag**

Our white, long handle shopping tote bags are printed with the child's very own drawing on one side. These can easily be folded to fit into a handbag or pocket. Looks great and is eco-friendly as can be used again and again! Approximately 350mm x 400mm.

#### £8.49 each (School raises £2.00)

## **Fridge Magnet**

Our new Fridge Magnets are printed with each child's festive design to make a great gift for everyone. Approximately 57mm x 57mm.

#### £4.99 each (School raises £0.50)