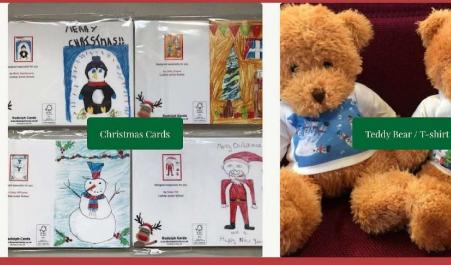

# **Christmas Cards**

Our premium quality, personalised packs of Christmas Cards feature each pupil's individual festive design on the front and their name on the reverse - Pack of 12 A6 Cards including envelopes.

# £6.49 per pack (School raises £1.40)

## **Teddies with Printed T-shirt**

A cuddly plush teddy bear with printed t-shirt featuring the child's festive picture. The teddies measure approximately 200mm seated.

#### £9.99 each (School raises £1.50)