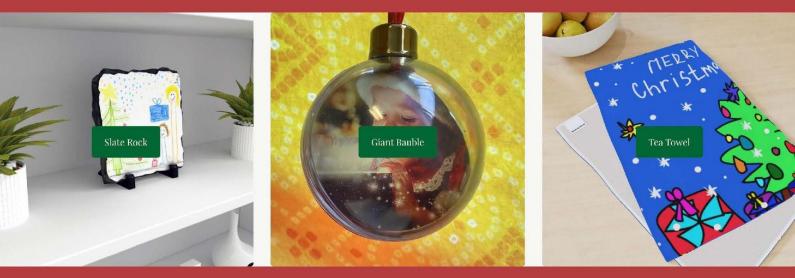

## **Slate Rock Frame**

A unique personalised gift. Real rock Slate with child's unique drawing on the front,

stand included.

200mm x 200mm.

#### £9.99 each (School raises £1.25)

## Large Xmas Bauble

Our Xmas Bauble has each child's festive design printed on the insert making a special gift for all the family. Approximately 80mm diameter.

#### £5.99 each (School raises £0.50)

All you need to do is encourage your child to create their design on the accompanying Drawing Sheet/Order Form and send it back to the school on or before: