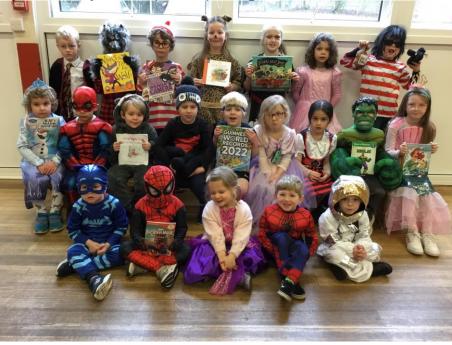

### World Book Day

We had some lovely costumes yesterday at school to celebrate World Book Day. Thank you for participating. You all looked fantastic!