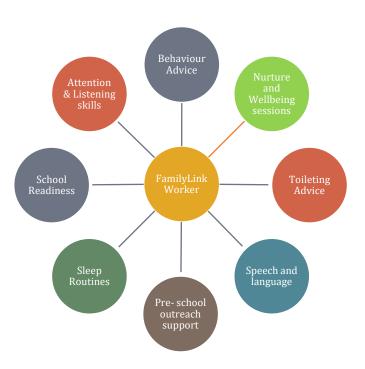

## Support for Children

Family link workers work with children from pre-school throughout the Foundation Phase. Our role involves working within preschool and primary school settings delivering fun activities to promote learning and development and wellbeing for individuals and small groups.

We are happy to provide advice and guidance for any areas of concern you may have including the subjects displayed above.