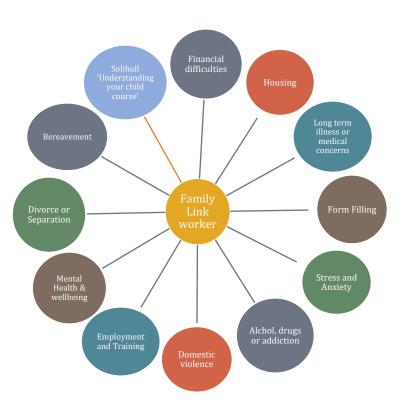

## **Family Support**

Family Link workers also offer support, advice and guidance for families who are experiencing difficulties.

Life is full of challenges that sometimes catch us by surprise and we are more than happy to support parents and the family during these times. We liaise with many other professionals and can refer for support to help the family through any difficult situations including those above. Sometimes just having a familiar friendly face and a listening ear to confide in is all it takes, which we are happy to provide.