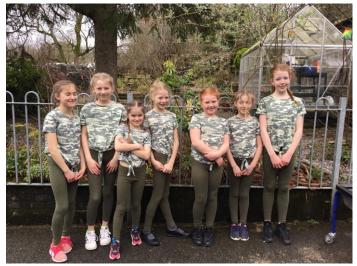

Well done to the group 'Chwiorydd Enfys' who competed in the Urdd Dance Eisteddfod in Rhuthun this week.

The girls were amazing and choreographed the dance themselves.

Many thanks to the parents who supported them too.

Gwych! Well done girls!